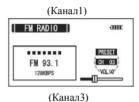

### 2. FM Broadcasting Memory

• Adjust to the frequency you want by using ether " \bulleton" \bulleton.

Click "A-B/EQ" button and Choose to Memory Mode.

(Frequency Settlement)

• Select the desired channel № using ether " ► button.

(Choosing Channel)

• Save the selected channel № by pressing the "A-B/EQ" Button,

(Remember Channel)

• For searching this saved channel, press the " \rightarrow \right

(CH2) (CH3)